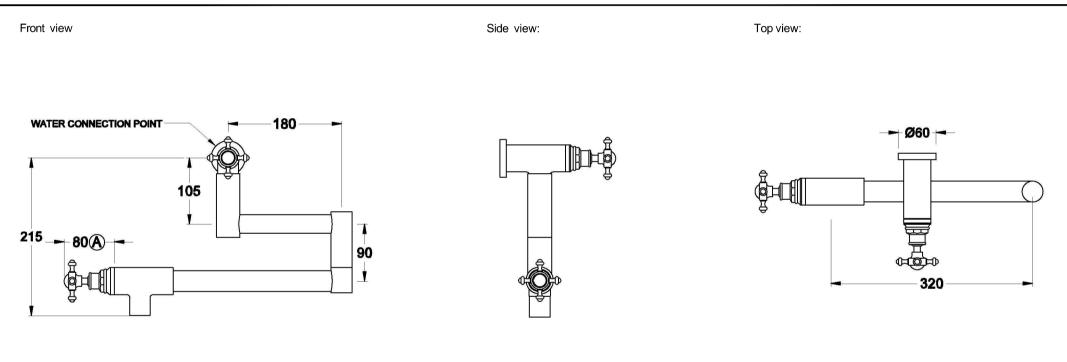

## PRODUCT DIMENSIONS:

## Note:

- Contact your installer regarding installation location.
- 1/2" BSP male thread water connection point required in wall.
- Cold, hot or warm water must be set up with the plumbing before reaching the water connection point ( there is no temperature controls on the pot filler).
- The water connection point should be positioned at an adequate height in relation to the pot filler dimensions and the tallest pot on the stove top.